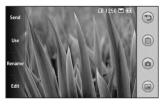

## Once you've taken the photo

Your captured photo will appear on the screen. The image name is shown with four icons on the righthand side.

Send Touch to send the photo as a Message, Email, Bluetooth or Blogger. See page 38 for Sending a message, and page 97 for Sending and receiving your files using Bluetooth.

**NOTE**: Additional cost may occur when MMS are downloaded when roaming.

Use Touch to use the image as wallpaper.

Rename Touch to edit the name of the selected picture.

Edit Touch to edit the image using various tools.

Douch to return to the previous menu.

Duch to delete the image.

Touch to take another photo immediately. Your current photo will be saved.

Touch to view a gallery of your saved photos.